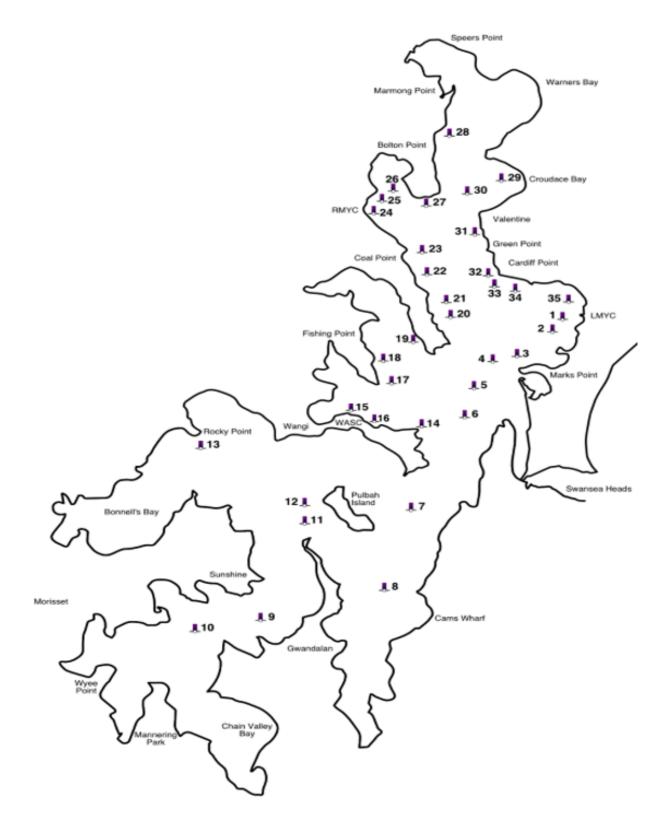

#### 2.18 MARKS

- 2.18.1 Marks referred to in the COURSE SCCHEDULE of these SIs, shall be lime green cylinders approximately 1300mm high and 300mm in diameter, with a yellow or lime green cap, a 150mm wide red band approximately 400mm down from the top and the letters LMYC. 'Pulbah' and 'Wangi Point' are the landforms so named.
- 2.18.2 Marks for Divisions Windward/Leeward courses are described in separate Sailing Instructions.
- 2.18.3 For approximate location of Marks refer to the <u>MARK DESCRIPTIONS</u> in these Instructions. A difference of a mark's GPS position shall not be grounds for Redress. (Changes RRS 62)